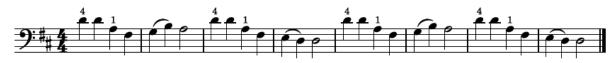

# SALEM YOUTH SYMPHONY ASSOCIATION

MOZART PLAYERS · AMADEUS PLAYERS · PHILHARMONIA · YOUTH SYMPHONY

## **Mozart Player Bass Audition Material**

Audition Repertoire includes:

One Scale: G Major - 1 octave scale and arpeggio

Two Excerpts: Please follow all indicated bowings and articulations

Perform scales and excerpts at a tempo that allows you to play them accurately and with confidence.

## G Major Scale



#### Excerpt 1



#### Excerpt 2



Note: if the audition excerpts are too easy for you, you might be a good fit for the Amadeus Players ensemble. More information can be found on the SYS Audition Information page <a href="https://salemyouthsymphony.org/audition-information/">https://salemyouthsymphony.org/audition-information/</a>