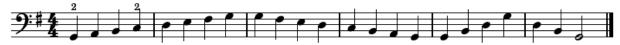

# SALEM YOUTH SYMPHONY ASSOCIATION

MOZART PLAYERS · AMADEUS PLAYERS · PHILHARMONIA · YOUTH SYMPHONY

## **Mozart Player Bass Audition Material**

Audition Repertoire includes:

One Scale: G Major - 1 octave scale and arpeggio

Two Excerpts: Please follow all indicated bowings and articulations

Perform scales and excerpts at a tempo that allows you to play them accurately and with confidence.

## G Major Scale



#### Excerpt 1



#### Excerpt 2



Note: if the audition excerpts are too easy for you, you might be a good fit for the Amadeus Players ensemble. More information can be found on the SYS Audition Information page <a href="https://salemyouthsymphony.org/audition-information/">https://salemyouthsymphony.org/audition-information/</a>