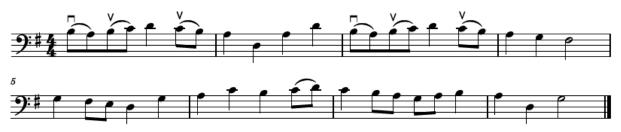

## **Mozart Player Cello Audition Material**

Audition Repertoire includes:

One Scale: C Major - 1 octave scale and arpeggio Two Excerpts: Please follow all indicated bowings and articulations

Perform scales and excerpts at a tempo that allows you to play them accurately and with confidence.

C Major Scale and Arpeggio

Excerpt 1

Excerpt 2

Note: if the audition excerpts are too easy for you, you might be a good fit for the Amadeus Players ensemble. More information can be found on the SYS Audition Information page <u>https://salemyouthsymphony.org/audition-information/</u>