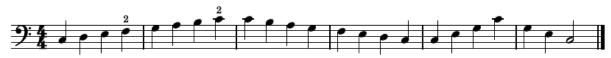

## **Mozart Player Cello Audition Material**

Audition Repertoire includes:

One Scale: C Major - 1 octave scale and arpeggio Two Excerpts: Please follow all indicated bowings and articulations

Perform scales and excerpts at a tempo that allows you to play them accurately and with confidence.

C Major Scale and Arpeggio

Excerpt 1

Excerpt 2

Note: if the audition excerpts are too easy for you, you might be a good fit for the Amadeus Players ensemble. More information can be found on the SYS Audition Information page <u>https://salemyouthsymphony.org/audition-information/</u>