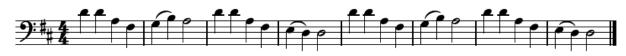

## **Mozart Player Cello Audition Material**

Audition Repertoire includes:

One Scale: C Major - 1 octave scale and arpeggio Two Excerpts: Please follow all indicated bowings and articulations

Perform scales and excerpts at a tempo that allows you to play them accurately and with confidence.

C Major Scale and Arpeggio

Excerpt 1

Excerpt 2

Note: if the audition excerpts are too easy for you, you might be a good fit for the Amadeus Players ensemble. More information can be found on the SYS Audition Information page <u>https://salemyouthsymphony.org/audition-information/</u>