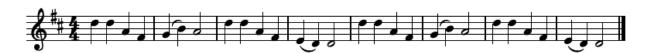

# SALEM YOUTH SYMPHONY ASSOCIATION

MOZART PLAYERS · AMADEUS PLAYERS · PHILHARMONIA · YOUTH SYMPHONY

## **Mozart Player Violin Audition Material**

Audition Repertoire includes:

One Scale: G Major - 1 octave scale and arpeggio

Two Excerpts: Please follow all indicated bowings and articulations

Perform scales and excerpts at a tempo that allows you to play them accurately and with confidence.

## G Major Scale and Arpeggio



### Excerpt 1



#### Excerpt 2



Note: if the audition excerpts are too easy for you, you might be a good fit for the Amadeus Players ensemble. More information can be found on the SYS Audition Information page <a href="https://salemyouthsymphony.org/audition-information/">https://salemyouthsymphony.org/audition-information/</a>