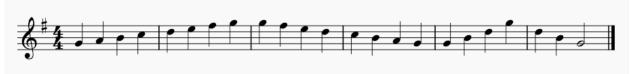

# SALEM YOUTH SYMPHONY ASSOCIATION

MOZART PLAYERS · AMADEUS PLAYERS · PHILHARMONIA · YOUTH SYMPHONY

## **Mozart Player Violin Audition Material**

Audition Repertoire includes:

One Scale: G Major - 1 octave scale and arpeggio

Two Excerpts: Please follow all indicated bowings and articulations

Perform scales and excerpts at a tempo that allows you to play them accurately and with confidence.

## G Major Scale and Arpeggio



### Excerpt 1



#### Excerpt 2



Note: if the audition excerpts are too easy for you, you might be a good fit for the Amadeus Players ensemble. More information can be found on the SYS Audition Information page <a href="https://salemyouthsymphony.org/audition-information/">https://salemyouthsymphony.org/audition-information/</a>