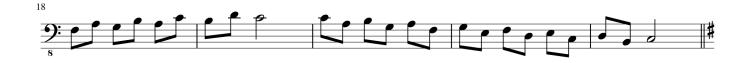

# SALEM YOUTH SYMPHONY ASSOCIATION

MOZART PLAYERS · AMADEUS PLAYERS · PHILHARMONIA · YOUTH SYMPHONY

# **Amadeus Player Bass Audition Material**

## Audition Repertoire includes:

- Two Scales: D Major and F Major 1 octave each
- Two Excerpts: Technical Etude and Lyrical Etude
- Sightreading: A short excerpt will be provided during the audition to assess note accuracy, rhythm, and musicianship.

Practice Tips: Please follow all metronome, articulation, and dynamic markings. Practice slowly with a metronome and gradually build up speed so that you can play up to tempo with accuracy and confidence. Practice sightreading regularly using unfamiliar music to build confidence.

### D Major Scale



#### F Major Scale



## Excerpt #1 – Technical Etude





#### Excerpt #2 - Lyrical Etude



Be prepared for sightreading