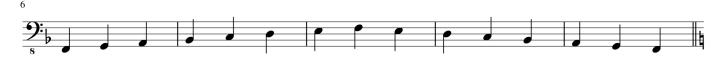

# SALEM YOUTH SYMPHONY ASSOCIATION

MOZART PLAYERS · AMADEUS PLAYERS · PHILHARMONIA · YOUTH SYMPHONY

# **Amadeus Player Bass Audition Material**

## Audition Repertoire includes:

- Two Scales: D Major and F Major 1 octave each
- Two Excerpts: Technical Etude and Lyrical Etude
- Sightreading: A short excerpt will be provided during the audition to assess note accuracy, rhythm, and musicianship.

Practice Tips: Please follow all metronome, articulation, and dynamic markings. Practice slowly with a metronome and gradually build up speed so that you can play up to tempo with accuracy and confidence. Practice sightreading regularly using unfamiliar music to build confidence.

### D Major Scale



#### F Major Scale



## Excerpt #1 – Technical Etude





#### Excerpt #2 - Lyrical Etude



Be prepared for sightreading