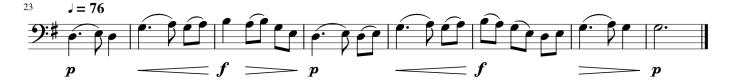

Practice Tips: Please follow all metronome, articulation, and dynamic markings. Practice slowly with a metronome and gradually build up speed so that you can play up to tempo with accuracy and confidence. Practice sightreading regularly using unfamiliar music to build confidence.

#### Excerpt #2 - Lyrical Etude

Be prepared for sightreading