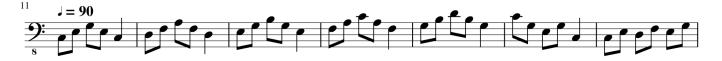

# SALEM YOUTH SYMPHONY ASSOCIATION

MOZART PLAYERS · AMADEUS PLAYERS · PHILHARMONIA · YOUTH SYMPHONY

# **Amadeus Player Bass Audition Material**

## Audition Repertoire includes:

- Two Scales: D Major and F Major 1 octave each
- Two Excerpts: Technical Etude and Lyrical Etude
- Sightreading: A short excerpt will be provided during the audition to assess note accuracy, rhythm, and musicianship.

Practice Tips: Please follow all metronome, articulation, and dynamic markings. Practice slowly with a metronome and gradually build up speed so that you can play up to tempo with accuracy and confidence. Practice sightreading regularly using unfamiliar music to build confidence.

### D Major Scale



#### F Major Scale



## Excerpt #1 – Technical Etude





#### Excerpt #2 - Lyrical Etude



Be prepared for sightreading