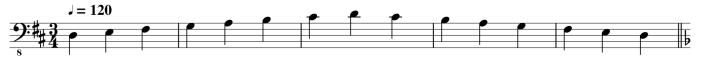

# SALEM YOUTH SYMPHONY ASSOCIATION

MOZART PLAYERS · AMADEUS PLAYERS · PHILHARMONIA · YOUTH SYMPHONY

# **Amadeus Player Bass Audition Material**

## Audition Repertoire includes:

- Two Scales: D Major and F Major 1 octave each
- Two Excerpts: Technical Etude and Lyrical Etude
- Sightreading: A short excerpt will be provided during the audition to assess note accuracy, rhythm, and musicianship.

Practice Tips: Please follow all metronome, articulation, and dynamic markings. Practice slowly with a metronome and gradually build up speed so that you can play up to tempo with accuracy and confidence. Practice sightreading regularly using unfamiliar music to build confidence.

### D Major Scale



#### F Major Scale



## Excerpt #1 – Technical Etude





#### Excerpt #2 - Lyrical Etude



Be prepared for sightreading