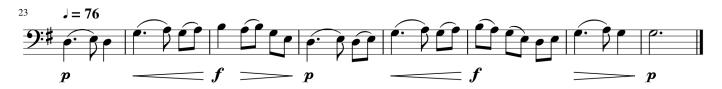

# **Amadeus Player Cello Audition Material**

#### Audition Repertoire includes:

- One Scale: G Major 2 octaves
- Two Excerpts: Technical Etude and Lyrical Etude
- Sightreading: A short excerpt will be provided during the audition to assess note accuracy, rhythm, and musicianship.

Practice Tips: Please follow all metronome, articulation, and dynamic markings. Practice slowly with a metronome and gradually build up speed so that you can play up to tempo with accuracy and confidence. Practice sightreading regularly using unfamiliar music to build confidence.

## G Major Scale



# Excerpt #1 – Technical Etude



### Excerpt #2 – Lyrical Etude



Be prepared for sightreading