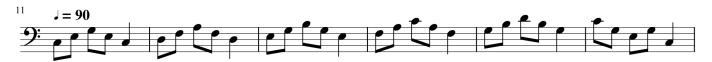

# **Amadeus Player Cello Audition Material**

#### Audition Repertoire includes:

- One Scale: G Major 2 octaves
- Two Excerpts: Technical Etude and Lyrical Etude
- Sightreading: A short excerpt will be provided during the audition to assess note accuracy, rhythm, and musicianship.

Practice Tips: Please follow all metronome, articulation, and dynamic markings. Practice slowly with a metronome and gradually build up speed so that you can play up to tempo with accuracy and confidence. Practice sightreading regularly using unfamiliar music to build confidence.

## G Major Scale



# Excerpt #1 – Technical Etude



### Excerpt #2 – Lyrical Etude



Be prepared for sightreading