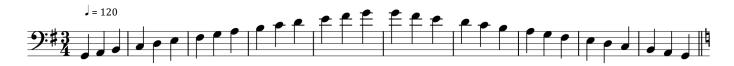

# **Amadeus Player Cello Audition Material**

#### Audition Repertoire includes:

- One Scale: G Major 2 octaves
- Two Excerpts: Technical Etude and Lyrical Etude
- Sightreading: A short excerpt will be provided during the audition to assess note accuracy, rhythm, and musicianship.

Practice Tips: Please follow all metronome, articulation, and dynamic markings. Practice slowly with a metronome and gradually build up speed so that you can play up to tempo with accuracy and confidence. Practice sightreading regularly using unfamiliar music to build confidence.

## G Major Scale



# Excerpt #1 – Technical Etude



### Excerpt #2 – Lyrical Etude



Be prepared for sightreading