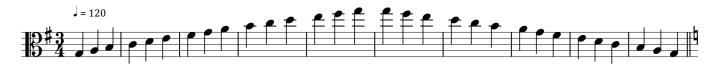

# **Amadeus Player Viola Audition Material**

# Audition Repertoire includes:

- One Scale: G Major 2 octaves
- Two Excerpts: Technical Etude and Lyrical Etude
- Sightreading: A short excerpt will be provided during the audition to assess note accuracy, rhythm, and musicianship.

Practice Tips: Please follow all metronome, articulation, and dynamic markings. Practice slowly with a metronome and gradually build up speed so that you can play up to tempo with accuracy and confidence. Practice sightreading regularly using unfamiliar music to build confidence.

## G Major Scale



## Excerpt #1 – Technical Etude



## Excerpt #2 – Lyrical Etude



Be prepared for sightreading