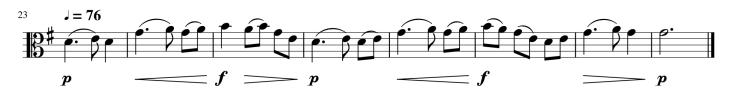

# **Amadeus Player Viola Audition Material**

# Audition Repertoire includes:

- One Scale: G Major 2 octaves
- Two Excerpts: Technical Etude and Lyrical Etude
- Sightreading: A short excerpt will be provided during the audition to assess note accuracy, rhythm, and musicianship.

Practice Tips: Please follow all metronome, articulation, and dynamic markings. Practice slowly with a metronome and gradually build up speed so that you can play up to tempo with accuracy and confidence. Practice sightreading regularly using unfamiliar music to build confidence.

## G Major Scale



## Excerpt #1 – Technical Etude



## Excerpt #2 – Lyrical Etude



Be prepared for sightreading