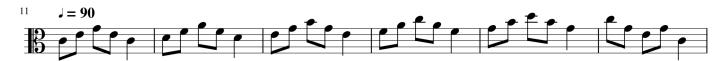

# **Amadeus Player Viola Audition Material**

# Audition Repertoire includes:

- One Scale: G Major 2 octaves
- Two Excerpts: Technical Etude and Lyrical Etude
- Sightreading: A short excerpt will be provided during the audition to assess note accuracy, rhythm, and musicianship.

Practice Tips: Please follow all metronome, articulation, and dynamic markings. Practice slowly with a metronome and gradually build up speed so that you can play up to tempo with accuracy and confidence. Practice sightreading regularly using unfamiliar music to build confidence.

## G Major Scale



## Excerpt #1 – Technical Etude



## Excerpt #2 – Lyrical Etude



Be prepared for sightreading