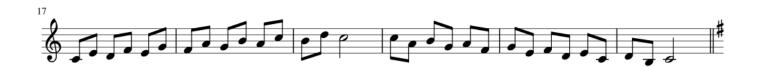

## Audition Repertoire includes:

- One Scale: D Major 2 octaves
- Two Excerpts: Technical Etude and Lyrical Etude
- Sightreading: A short excerpt will be provided during the audition to assess note accuracy, rhythm, and musicianship.

Practice Tips: Please follow all metronome, articulation, and dynamic markings. Practice slowly with a metronome and gradually build up speed so that you can play up to tempo with accuracy and confidence. Practice sightreading regularly using unfamiliar music to build confidence.

#### Excerpt #1 – Technical Etude