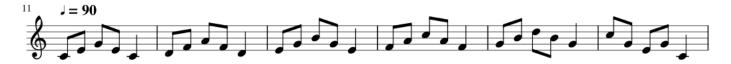

## Audition Repertoire includes:

- One Scale: D Major 2 octaves
- Two Excerpts: Technical Etude and Lyrical Etude
- Sightreading: A short excerpt will be provided during the audition to assess note accuracy, rhythm, and musicianship.

Practice Tips: Please follow all metronome, articulation, and dynamic markings. Practice slowly with a metronome and gradually build up speed so that you can play up to tempo with accuracy and confidence. Practice sightreading regularly using unfamiliar music to build confidence.

#### Excerpt #1 – Technical Etude