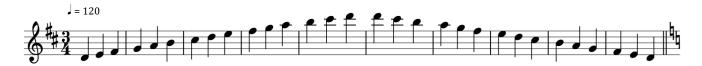

## Audition Repertoire includes:

- One Scale: D Major 2 octaves
- Two Excerpts: Technical Etude and Lyrical Etude
- Sightreading: A short excerpt will be provided during the audition to assess note accuracy, rhythm, and musicianship.

Practice Tips: Please follow all metronome, articulation, and dynamic markings. Practice slowly with a metronome and gradually build up speed so that you can play up to tempo with accuracy and confidence. Practice sightreading regularly using unfamiliar music to build confidence.

## D Major Scale