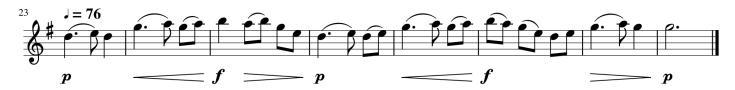

## Audition Repertoire includes:

- One Scale: D Major 2 octaves
- Two Excerpts: Technical Etude and Lyrical Etude
- Sightreading: A short excerpt will be provided during the audition to assess note accuracy, rhythm, and musicianship.

Practice Tips: Please follow all metronome, articulation, and dynamic markings. Practice slowly with a metronome and gradually build up speed so that you can play up to tempo with accuracy and confidence. Practice sightreading regularly using unfamiliar music to build confidence.

#### Excerpt #2 - Lyrical Etude

Be prepared for sightreading