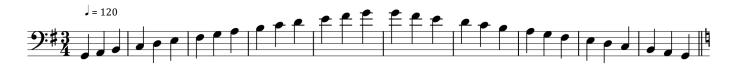

Practice Tips: Please follow all metronome, articulation, and dynamic markings. Practice slowly with a metronome and gradually build up speed so that you can play up to tempo with accuracy and confidence. Practice sightreading regularly using unfamiliar music to build confidence.

## Excerpt #1 – Technical Etude