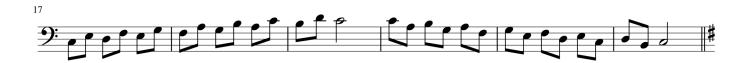

Practice Tips: Please follow all metronome, articulation, and dynamic markings. Practice slowly with a metronome and gradually build up speed so that you can play up to tempo with accuracy and confidence. Practice sightreading regularly using unfamiliar music to build confidence.

## Excerpt #1 – Technical Etude