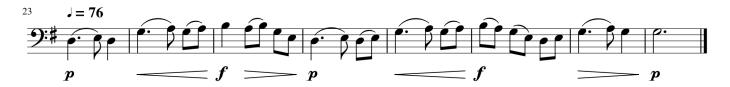

Practice Tips: Please follow all metronome, articulation, and dynamic markings. Practice slowly with a metronome and gradually build up speed so that you can play up to tempo with accuracy and confidence. Practice sightreading regularly using unfamiliar music to build confidence.

#### Excerpt #2 - Lyrical Etude

Be prepared for sightreading