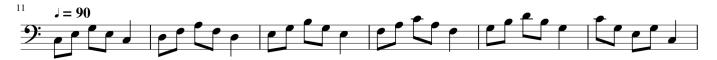

Practice Tips: Please follow all metronome, articulation, and dynamic markings. Practice slowly with a metronome and gradually build up speed so that you can play up to tempo with accuracy and confidence. Practice sightreading regularly using unfamiliar music to build confidence.

## Excerpt #1 – Technical Etude