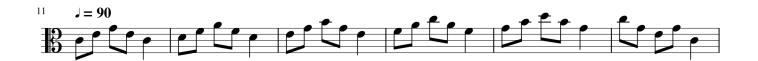

## Audition Repertoire includes:

- One Scale: G Major 2 octaves
- Two Excerpts: Technical Etude and Lyrical Etude
- Sightreading: A short excerpt will be provided during the audition to assess note accuracy, rhythm, and musicianship.

#### Excerpt #1 – Technical Etude