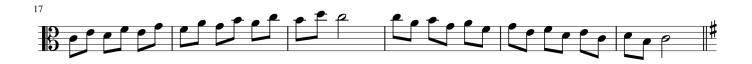

## Audition Repertoire includes:

- One Scale: G Major 2 octaves
- Two Excerpts: Technical Etude and Lyrical Etude
- Sightreading: A short excerpt will be provided during the audition to assess note accuracy, rhythm, and musicianship.

#### Excerpt #1 – Technical Etude