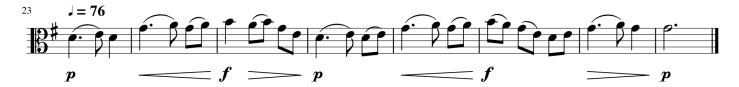

## Audition Repertoire includes:

- One Scale: G Major 2 octaves
- Two Excerpts: Technical Etude and Lyrical Etude
- Sightreading: A short excerpt will be provided during the audition to assess note accuracy, rhythm, and musicianship.

#### Excerpt #2 - Lyrical Etude

Be prepared for sightreading