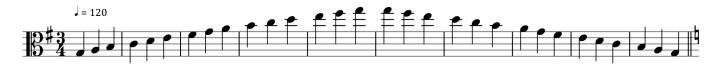

## Audition Repertoire includes:

- One Scale: G Major 2 octaves
- Two Excerpts: Technical Etude and Lyrical Etude
- Sightreading: A short excerpt will be provided during the audition to assess note accuracy, rhythm, and musicianship.

### G Major Scale